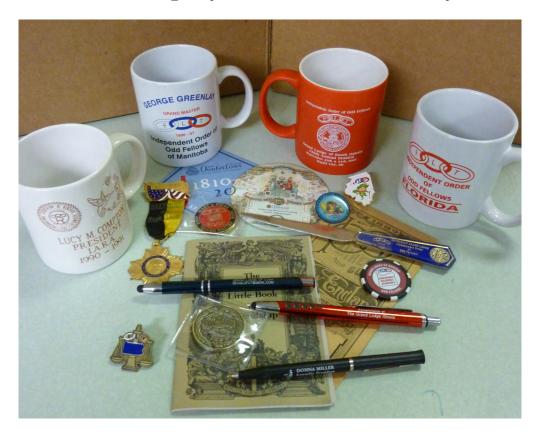

Yours in F, L & T,

/s/ Douglas E. Pittman
Attest: Sovereign Grand Master
/s/ Terry L. Barrett
Sovereign Grand Secretary

In celebrating **200** years of Odd Fellowship—the Wildey Museum and Library will accept any officers pins, coins, banquet memorabilia, certificates, pamphlets, books, etcetera. Also: items of interest—posters, jewels, gavels, miscellaneous items of interest—be certain to include any history and your name or the name of the person or lodge of original ownership; will also take items for display to be returned to you.

## I.O.O.F. Celebrating 200 years

Items available through your Grand Lodge and Rebekah Assembly: book of 12 post-cards or pictures suitable for framing; denim shirts, and thermal cups.