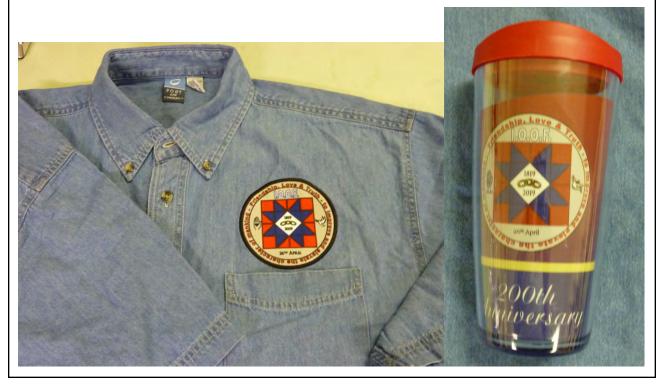

## I.O.O.F. Celebrating 200 years

Items available through your Grand Lodge and Rebekah Assembly: book of 12 post-cards or pictures suitable for framing; denim shirts, and thermal cups.