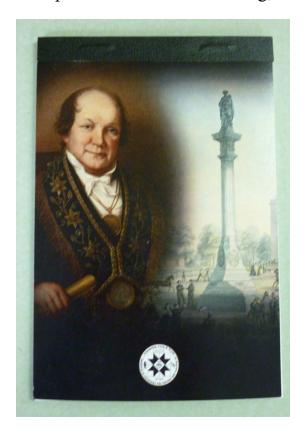

# SCHUYLER COLFAX DAY PROCLAMATION

To all Officers and Members of all Degrees of the Independent Order of Odd Fellows

## Fraternal Greetings:

Whereas, the Rebekah Degree of Odd Fellowship was adopted in 1851, and the degree was the work of the Honorable Schuyler Colfax, later to serve as Speaker of the House of Representatives and go on to serve as Vice President of the United States of America.

Whereas, because of the untiring efforts of Brother Colfax to provide a Degree for wives and daughters of Odd Fellows, the world now enjoys a Sisterhood of Lodges in twenty countries around the globe.

Therefore, I, Douglas E. Pittman, Sovereign Grand Master of the Independent Order of Odd Fellows, by authority in me duly vested, do proclaim,

That the 23<sup>rd</sup> day of March 2019 be: *Schuyler Colfax Day* throughout Odd Fellowship in honor of the birthday of Brother Colfax.