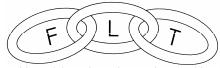

### **Objective**

'To Improve and Elevate the Character of Mankind'

The Emblem of the Independent Order of Odd Fellows.

The emblem of Odd Fellowship is the Three Links with the letters 'F, L & T'. The three links symbolizes the chain that binds our members together and illustrates that a fraternity is strongest when joined together. The 'F' in the first link represents 'friendship', the strongest bond of fraternity that teaches goodwill and harmony. The 'L' represents 'love', the basis for all life's ambitions, service to others and family. The 'T' represents 'truth', the standard by which we value people and the foundation of our society.